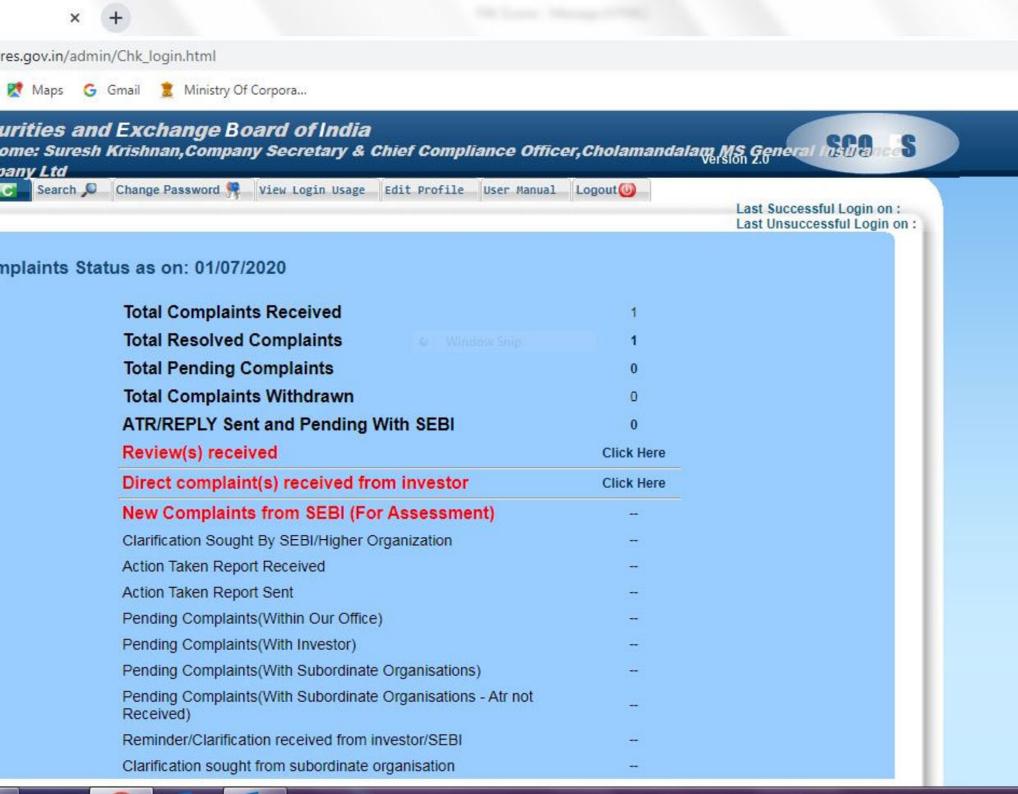

| S. No | Particulars                                                             | No. of Complaint/s |
|-------|-------------------------------------------------------------------------|--------------------|
| 1.    | Complaints pending at the beginning of the quarter as on April 01, 2020 | Nil                |
| 2.    | Complaints received during the quarter                                  | 1                  |
| 3.    | Complaints disposed of during the quarter                               | 1                  |
| 4.    | Complaints pending at the end of quarter as on June 30, 2020            | Nil                |